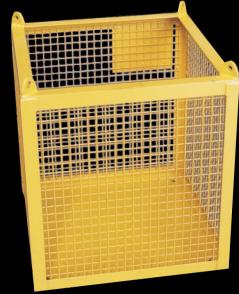

## 250 KG CAGE

A compact, general purpose tool cage designed for the carriage of smaller loads such as hand tools and materials but still maintaining full compliance with Australian Standards.

MAXIRIG PRODUCT CODE

## **DESCRIPTION**

| Work Load Limit: | 250kg                                                |
|------------------|------------------------------------------------------|
| Tare Weight:     | 30kg (excluding shackles or associated rigging gear) |
| Dimensions:      | 600mm (W) x 600mm (L) x 600mm (H)                    |
| Finish:          | Y14 Golden Yellow                                    |