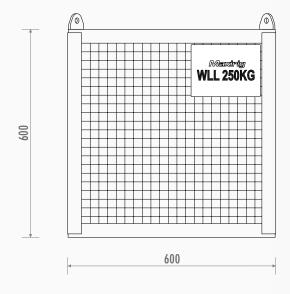

## **DESCRIPTION**

| Work Load Limit: | 250kg                                                |
|------------------|------------------------------------------------------|
| Tare Weight:     | 30kg (excluding shackles or associated rigging gear) |
| Dimensions:      | 600mm (W) x 600mm (L) x 600mm (H)                    |
| Finish:          | Y14 Golden Yellow                                    |