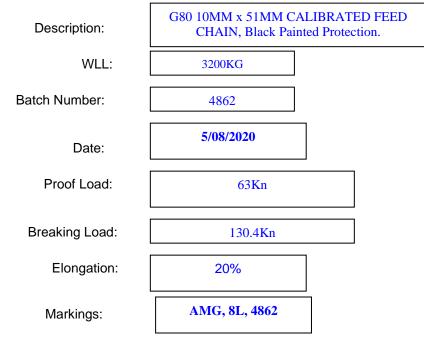

This is to certify that the nominated size and quality of the following AMG product has been manufactured, inspected and tested to conform to AS2321 with the following results.