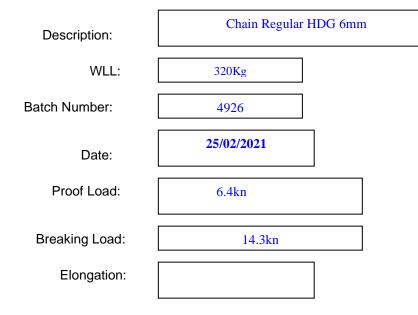

Manufactured, Inspected and Tested for and on behalf of:

This is to certify that the nominated size and quality of the following AMG product has been manufactured, inspected and tested with the following results.

# **MILL/TEST CERTIFICATE**

SIZE

| D   | L    | В    | b  |  |
|-----|------|------|----|--|
| mm  | mm   | mm   | mm |  |
| 7.6 | 35.8 | 29.2 |    |  |

### **CHEMICAL COMPOSITION**

| С    | Si | Mn | P     | S     | Cr | Ni | MO |
|------|----|----|-------|-------|----|----|----|
| 0.05 |    |    | 0.031 | 0.029 |    |    |    |

Authorised Signatory

Manufactured, Inspected and Tested for and on behalf of: