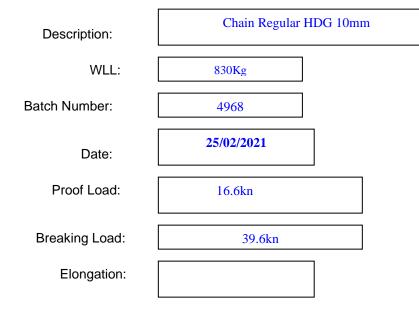

Manufactured, Inspected and Tested for and on behalf of:

This is to certify that the nominated size and quality of the following AMG product has been manufactured, inspected and tested with the following results.

# **MILL/TEST CERTIFICATE**

SIZE

| D   | L    | В    | b  |  |
|-----|------|------|----|--|
| mm  | mm   | mm   | mm |  |
| 7.6 | 35.8 | 29.2 |    |  |