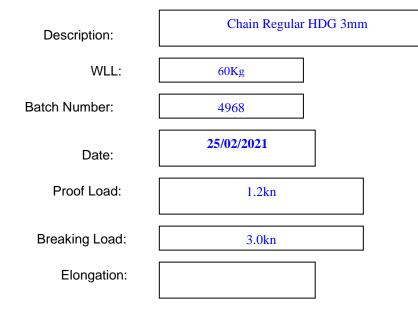

This is to certify that the nominated size and quality of the following AMG product has been manufactured, inspected and tested with the following results.

## **MILL/TEST CERTIFICATE**

SIZE

| D   | L    | В    | b  |  |
|-----|------|------|----|--|
| mm  | mm   | mm   | mm |  |
| 3.0 | 16.6 | 13.1 |    |  |