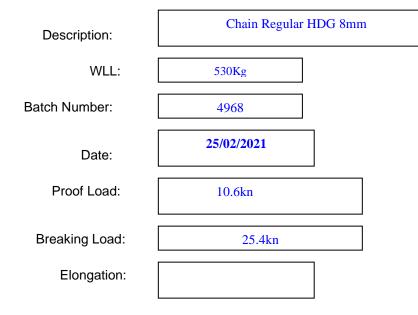

This is to certify that the nominated size and quality of the following AMG product has been manufactured, inspected and tested with the following results.

# **MILL/TEST CERTIFICATE**

SIZE

| D   | L    | В    | b  |  |
|-----|------|------|----|--|
| mm  | mm   | mm   | mm |  |
| 6.0 | 27.0 | 24.0 |    |  |

### **CHEMICAL COMPOSITION**

| С    | Si | Mn | Р     | S     | Cr | Ni | MO |
|------|----|----|-------|-------|----|----|----|
| 0.06 |    |    | 0.021 | 0.023 |    |    |    |

Authorised Signatory

Manufactured, Inspected and Tested for and on behalf of: