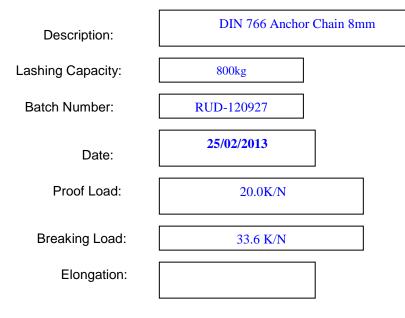

JRC12N1239

This is to certify that the nominated size and quality of the following AMG product has been manufactured, inspected and tested to conform to DIN766 Anchor Chain with the following results.