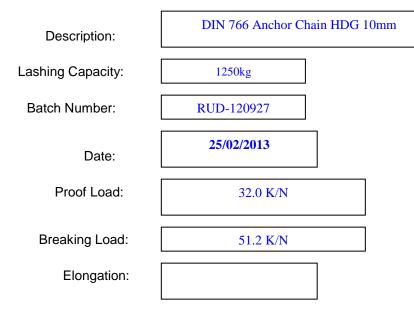

JRC12N1239

This is to certify that the nominated size and quality of the following AMG product has been manufactured, inspected and tested to conform to DIN766 Anchor Chain with the following results.