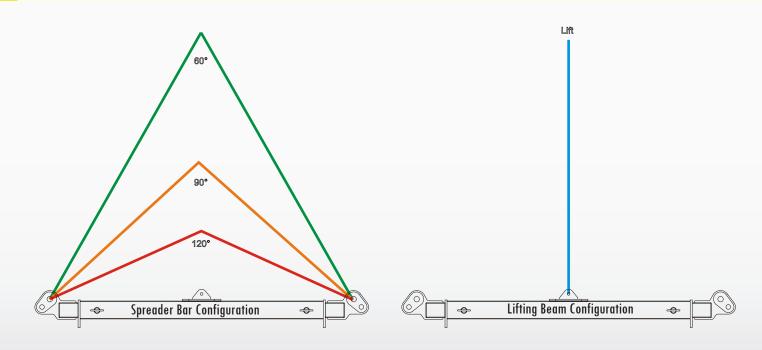

## **PRODUCT ASSURANCE**

Parent Standard: AS4991
Proof Load Testing Yes
MPI Weld Inspection Yes
Manufacturer's Guarantee 1 Year

| Span     | WLL (tonnes) |      |      |             | Approx Sling Leg Length (Mtrs) |     |      | Approx Headroom (Mtrs) |     |      |
|----------|--------------|------|------|-------------|--------------------------------|-----|------|------------------------|-----|------|
| (Metres) | 60°          | 90°  | 120° | CENTRE LIFT | 60°                            | 90° | 120° | 60°                    | 90° | 120° |
| 2.65     | 20.0         | 16.0 | 9.0  | 3.50        | 2.7                            | 1.9 | 1.5  | 2.3                    | 1.3 | 0.8  |
| 3.10     | 20.0         | 16.0 | 9.0  | 3.00        | 3.1                            | 2.2 | 1.8  | 2.7                    | 1.6 | 0.9  |
| 3.55     | 20.0         | 16.0 | 9.0  | 2.60        | 3.6                            | 2.5 | 2.0  | 3.1                    | 1.8 | 1.0  |
| 4.00     | 20.0         | 16.0 | 9.0  | 2.30        | 4.0                            | 2.8 | 2.3  | 3.5                    | 2.0 | 1.2  |