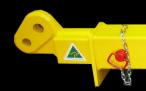

## **DESCRIPTION**

Tare Weight: 150kg (excluding shackles or associated rigging gear)

Lifting Lugs (top) suit: 17 tonne Grade 'S' safety bow shackle

Load Lugs (lower) suit: 12 tonne Grade 'S' safety bow shackle

Centre Lug suit: 4.7 tonne Grade 'S' safety bow shackle