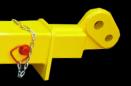

## **DESCRIPTION**

Tare Weight: 150kg (excluding shackles or associated rigging gear)

Lifting Lugs (top) suit: 17 tonne Grade 'S' safety bow shackle

Load Lugs (lower) suit: 12 tonne Grade 'S' safety bow shackle

Centre Lug suit: 4.7 tonne Grade 'S' safety bow shackle