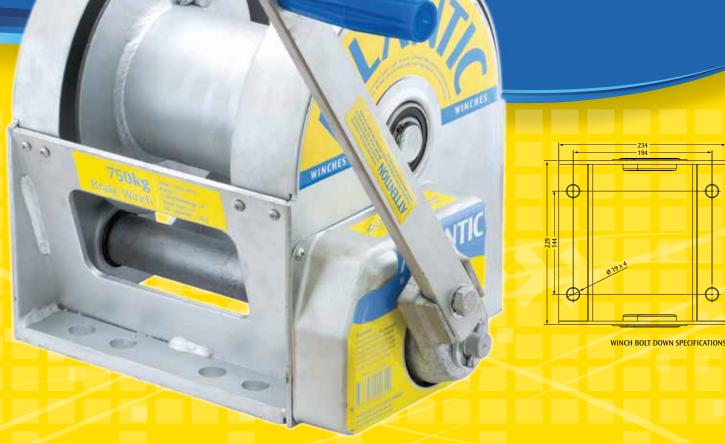

#### LARGE BRAKE WINCH SERIES

The Atlantic range of Large Brake Winches are available in 2 different ratio sizes – 8:1 and 15:1 with load capacity ratings operating from 750kg to 1500kg. The self actuating automatic braking mechanism ensures the suspension of loads and 'jerk-free' movement when lowering a load under pressure. The carbon copper fibre brake pads also ensure that a load is always secured under braking load.

### Atlantic Large Brake Winch

| PRODUCT CODES                            | LBW620NC                         | LBW650NC                         |
|------------------------------------------|----------------------------------|----------------------------------|
| GEAR RATIO                               | 8:1                              | 15:1                             |
| CABLE/ROPE TYPE                          | -                                | -                                |
| НООК ТҮРЕ                                | -                                | -                                |
| APPLICATION                              | Lifting                          | Lifting                          |
| CABLE/ROPE LENGTH                        | -                                | -                                |
| DIRECT LIFT CAPACITY                     | 750kg                            | 1500kg                           |
| ULTIMATE BREAKING LOAD (10MM CABLE)      | 5690kg                           | 7036kg                           |
| ULTIMATE TENSILE STRESS                  | 55.8kN                           | 69kN                             |
| UNIT WEIGHT                              | 22.8kg                           | 24kg                             |
| RACHET TYPE                              | Self actuating                   | Self actuating                   |
| DRUM HUB                                 | 100mm                            | 100mm                            |
| FLANGE DIAMETER                          | 184mm                            | 184mm                            |
| DRUM WIDTH (ID)                          | 134mm                            | 134mm                            |
| MAXIMUM CABLE/ROPE CAPACITY (6MM)        | 45m x 6mm                        | 45m x 6mm                        |
| CABLE/WEBBING/ROPE MAXIMUM LOAD (8MM)    | 22m x 8mm                        | 22m x 8mm                        |
| CABLE/WEBBING/ROPE MAXIMUM STRESS (10MM) | 15m x 10mm                       | 15m x 10mm                       |
| RECOMMENDED CABLE 10MM / ROPE            | 10mm G2070 7/19 or Atlantic Rope | 10mm G2070 7/19 or Atlantic Rope |
| BARCODE NUMBER                           | 9 337451 000312                  | 9 337451 000329                  |