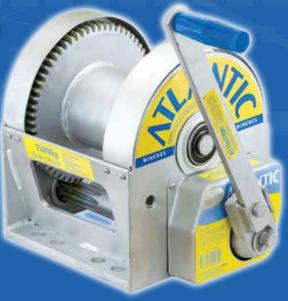

#### LARGE BRAKE WINCH SERIES

The Atlantic range of Large Brake Winches are available in 2 different ratio sizes – 8:1 and 15:1 with load capacity ratings operating from 750kg to 1500kg. The self actuating automatic braking mechanism ensures the suspension of loads and 'jerk-free' movement when lowering a load under pressure. The carbon copper fibre brake pads also ensure that a load is always secured under braking load.

### Atlantic Large Brake Winch

| PRODUCT CODES                            | LBW620NC                         | LBW650NC                         |
|------------------------------------------|----------------------------------|----------------------------------|
| GEAR RATIO                               | 8:1                              | 15:1                             |
| CABLE/ROPE TYPE                          | -                                | -                                |
| НООК ТҮРЕ                                | -                                | -                                |
| APPLICATION                              | Lifting                          | Lifting                          |
| CABLE/ROPE LENGTH                        | -                                | -                                |
| DIRECT LIFT CAPACITY                     | 750kg                            | 1500kg                           |
| ULTIMATE BREAKING LOAD (10MM CABLE)      | 5690kg                           | 7036kg                           |
| ULTIMATE TENSILE STRESS                  | 55.8kN                           | 69kN                             |
| UNIT WEIGHT                              | 22.8kg                           | 24kg                             |
| RACHET TYPE                              | Self actuating                   | Self actuating                   |
| DRUM HUB                                 | 100mm                            | 100mm                            |
| FLANGE DIAMETER                          | 184mm                            | 184mm                            |
| DRUM WIDTH (ID)                          | 134mm                            | 134mm                            |
| MAXIMUM CABLE/ROPE CAPACITY (6MM)        | 45m x 6mm                        | 45m x 6mm                        |
| CABLE/WEBBING/ROPE MAXIMUM LOAD (8MM)    | 22m x 8mm                        | 22m x 8mm                        |
| CABLE/WEBBING/ROPE MAXIMUM STRESS (10MM) | 15m x 10mm                       | 15m x 10mm                       |
| RECOMMENDED CABLE 10MM / ROPE            | 10mm G2070 7/19 or Atlantic Rope | 10mm G2070 7/19 or Atlantic Rope |
| BARCODE NUMBER                           | 9 337451 000312                  | 9 337451 000329                  |