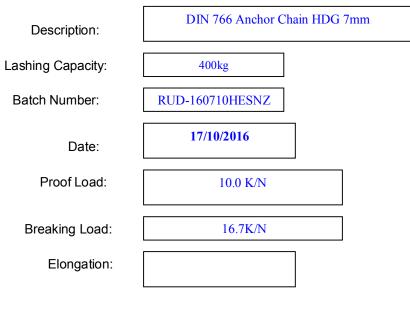

Certificate No:

JRC12N1110

This is to certify that the nominated size and quality of the following AMG product has been manufactured, inspected and tested to conform to DIN766 Anchor Chain with the following results.

## **MILL/TEST** CERTIFICATE

Allan Marketing Group

SIZE

| D   | L    | В  | b   |  |
|-----|------|----|-----|--|
| mm  | mm   | mm | mm  |  |
| 6.0 | 18.5 |    | 8.0 |  |